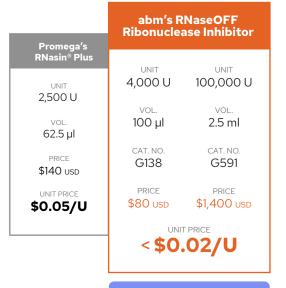

## RNaseOFF Ribonuclease Inhibitor

Same performance, better pricing

Best choice for COVID-19 diagnostics

High stability at 70°C

High resistance to oxidation

No downstream inhibition

Manufactured in-house

Discount wholesale pricing 60% **CHEAPER** 

https://www.abmgood.com/RNaseOFF

compared to RNasin® Plus!