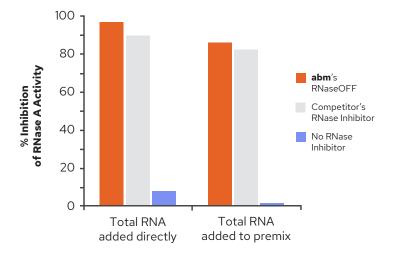

## abm's RNaseOFF Ribonuclease Inhibitor outperforms competitors.

Yeast total RNA was either added directly to or after a pre-incubated mixture of RNaseOFF Ribonuclease Inhibitor (Cat. No. G138/G591) and RNase A. abm's RNaseOFF Ribonuclease Inhibitor eliminates up to 95% of RNase A activity and inhibits more than a competing RNase Inhibitor.