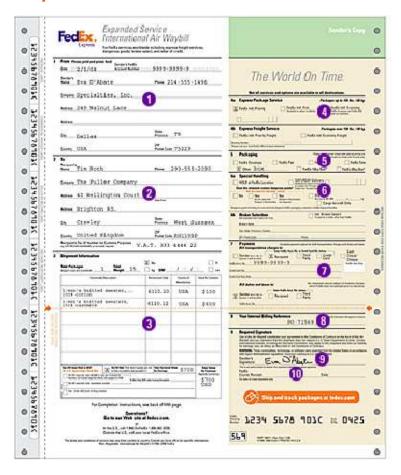

# **Waybill instructions**

#### 1. Sender Information

 Enter your shipping information. This includes the address you are shipping from, your name, your phone number and your FedEx account number (if applicable). If you do not have an account you can pay via credit card and put the card info in section 7.

#### 2. Recipient Information

Name: Order#XXXXXPhone: 604-247-2416

Company: Applied Biological Materials, Inc.

Address: 1 - 3671 Viking Way

City: RichmondState/Province: BCCountry: CANADA

Postal/ZIP Code: V6V 2J5

## 3. Shipment Information

Total Packages: 1

o Total Weight: Total Shipment Weight

Dimensions: Can Leave Blank

 Commodity Description: Life Science Research Samples, Antibody, Non-toxic, Non-hazardous, Not for Animal/Human Use

Harmonized Code: 3822001090

- o Value for Customs: \$10USD
- Total Value for Customs: \$10USD
- o Total Declared Value for Carriage: \$0 (Unless you want to add insurance to your shipping charges)
- o **U.S. Export Section:** Indicate the specific government regulation that exempts your shipment from the Electronic Export Information filing requirement, or indicate your AES Proof of Filing citation.

#### 4. Service

Select FedEx International Priority

#### 5. Packaging

Select 'Other' and write in 'BOX'

### 6. Special Handling

Leave blank

# 7. Payment

o Select 'Sender' and if you did not enter your FedEx account number in section 1, input your payment credit card information here

#### 8. Internal Billing Information

o To help with your records, FedEx will print the first 24 characters of this code on your invoice.

## 9. Required Signature

o Sign under "Required Signature," to certify that your shipment does not require a U.S. State Department license or U.S. Drug Enforcement Administration (DEA) export permit.