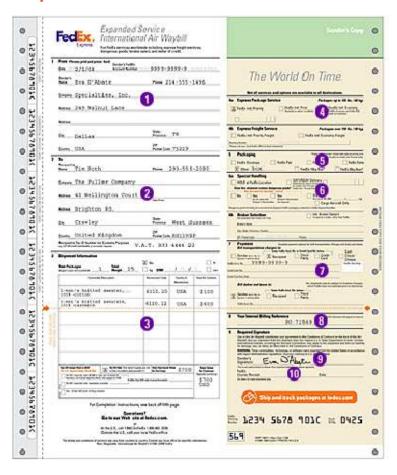

# **Waybill instructions**

#### 1. Sender Information

 Enter your shipping information. This includes the address you are shipping from, your name, your phone number and your FedEx account number (if applicable). If you do not have an account you can pay via credit card and put the card info in section 7.

#### 2. Recipient Information

Name: Order#XXXXXPhone: 604-247-2416

Company: Applied Biological Materials, Inc.

Address: 1 - 3671 Viking Way

City: RichmondState/Province: BCCountry: CANADA

Postal/ZIP Code: V6V 2J5

## 3. Shipment Information

Total Packages: 1

o **Total Weight:** Total Shipment Weight

o **Dimensions:** Can Leave Blank

Commodity Description: Life Science Research Samples, Non-toxic, Non-hazardous, Not for

Animal/Human Use

Harmonized Code: 3822005090

- o Value for Customs: \$10USD
- Total Value for Customs: \$10USD
- o Total Declared Value for Carriage: \$0 (Unless you want to add insurance to your shipping charges)
- o **U.S. Export Section:** Indicate the specific government regulation that exempts your shipment from the Electronic Export Information filing requirement, or indicate your AES Proof of Filing citation.

#### 4. Service

Select FedEx International Priority

#### 5. Packaging

Select 'Other' and write in 'BOX'

## 6. Special Handling

Leave blank

# 7. Payment

o Select 'Sender' and if you did not enter your FedEx account number in section 1, input your payment credit card information here

#### 8. Internal Billing Information

o To help with your records, FedEx will print the first 24 characters of this code on your invoice.

# 9. Required Signature

o Sign under "Required Signature," to certify that your shipment does not require a U.S. State Department license or U.S. Drug Enforcement Administration (DEA) export permit.