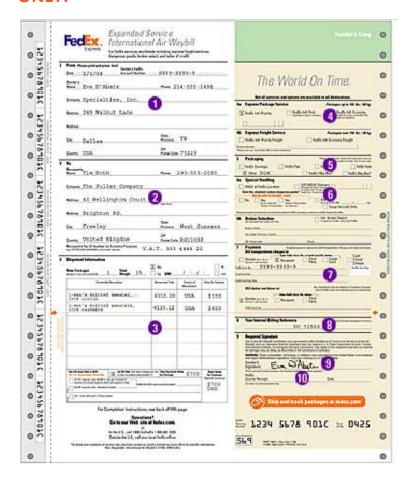

# For Dry Ice Shipments use the 'Expanded Service International Air Waybill' form ONLY.

#### 1. Sender Information

 Enter your shipping information. This includes the address you are shipping from, your name, your phone number and your FedEx account number (if applicable). If you do not have an account you can pay via credit card and put the card info in section 7.

#### 2. Recipient Information

Name: Order#XXXXXPhone: 604-247-2416

Company: Applied Biological Materials, Inc.

Address: 1 - 3671 Viking Way

City: RichmondState/Province: BCCountry: CANADA

Postal/ZIP Code: V6V 2J5

## 3. Shipment Information

Total Packages: 1

Total Weight: Total Shipment Weight

Dimensions: Can Leave Blank

 Commodity Description: Life Science Research Samples, Non-toxic, Non-hazardous, Not for Animal/Human Use Harmonized Code: 3822005090Value for Customs: \$10USD

Total Value for Customs: \$10USD

- Total Declared Value for Carriage: \$0 (Unless you want to add insurance to your shipping charges)
- U.S. Export Section: Indicate the specific government regulation that exempts your shipment from the Electronic Export Information filing requirement, or indicate your AES Proof of Filing citation.

#### 4. Service

Select FedEx International Priority

### 5. Packaging

Select 'Other' and write in 'BOX'

# 6. Special Handling

Select 'Dry Ice' and write in 1x (Weight of Dry Ice in Shipment) kg

# 7. Payment

 Select 'Sender' and if you did not enter your FedEx account number in section 1, input your payment credit card information here

## 8. Internal Billing Information

o To help with your records, FedEx will print the first 24 characters of this code on your invoice.

#### 9. Required Signature

Sign under "Required Signature," to certify that your shipment does not require a U.S. State
 Department license or U.S. Drug Enforcement Administration (DEA) export permit.