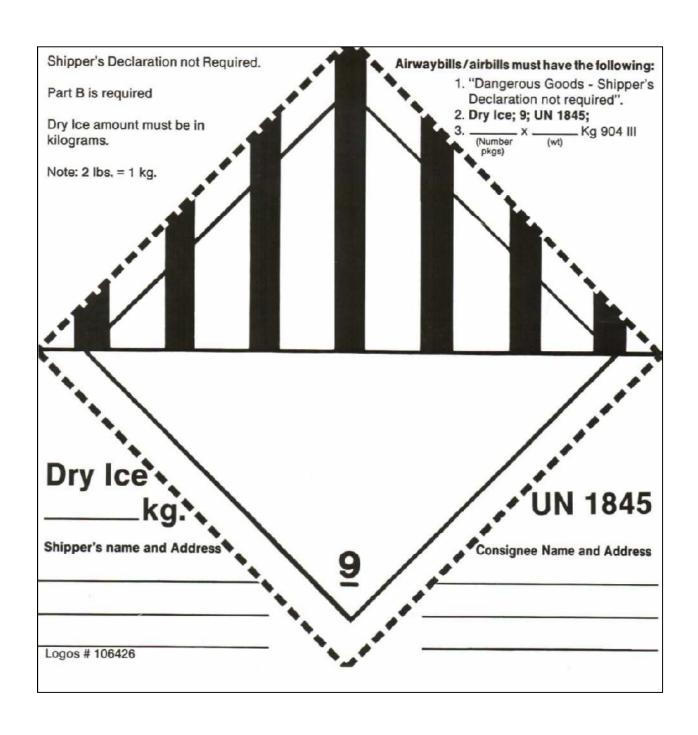

# 6. Special Handling

Select 'Dry Ice' and write in 1x (Weight of Dry Ice in Shipment) kg